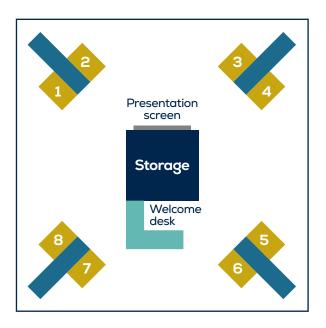

#### POSITIONS ON THE STAND AVAILABLE FROM:

**£3,000**+VAT

Double sided pods available at discounted rate of £5,000+VAT

#### **GENERATE STAND:**

Single sided pod £3000+VAT Double sided pod £5000+VAT