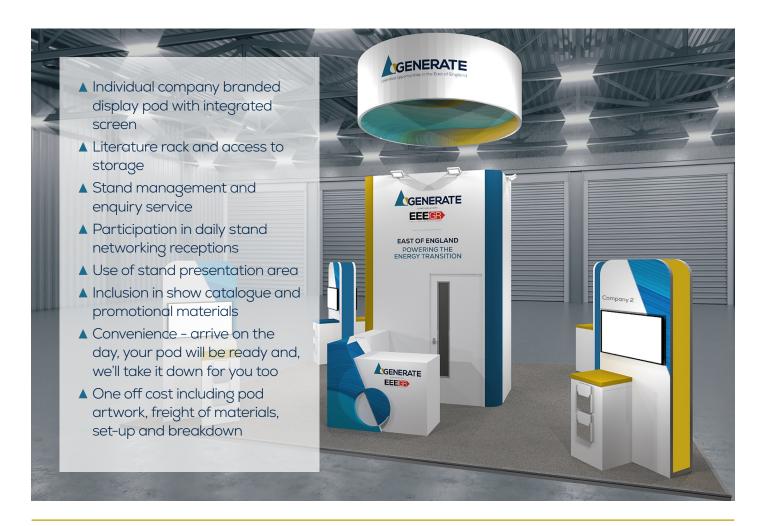

#### **JOIN GENERATE AT GLOBAL OFFSHORE WIND 2022**

Showcasing the extensive offshore wind supply chain across the East of England, the GENERATE stand provides a unique opportunity for businesses from the East of England to co-exhibit on a high-profile, well-located stand, part of a dynamic clean energy region already generating nearly 50% of the UK's 10.4GW of offshore wind with a 8.3GW pipeline of new projects by 2030.

#### **PRICE INCLUDES:**

- ▲ Listing in show catalogue and exhibitor passes
- ▲ Stand management & enquiry service
- ▲ Design, print & installation of your display
- ▲ Power to your pod
- ▲ Literature rack and access to storage
- ▲ Freight of materials, set-up and breakdown
- ▲ Use of stand presentation area